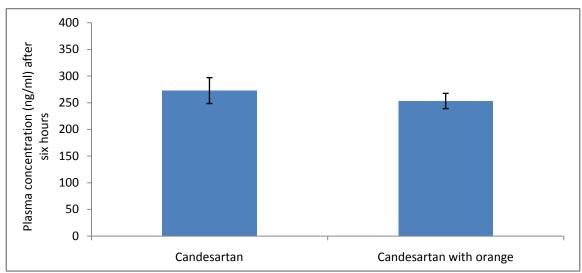

Figure 20: Diagram with error bars comparing the mean (with its 95% confidence interval) serum candesartan drug concentration after 6 hours of drug administration between single and combined drug use.